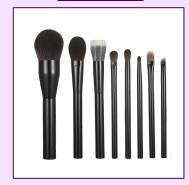

#### **REGAL**

| Handle     | Tapered |
|------------|---------|
| Ref        | S001    |
| Colors     | ANY     |
| Set Pieces | 7       |