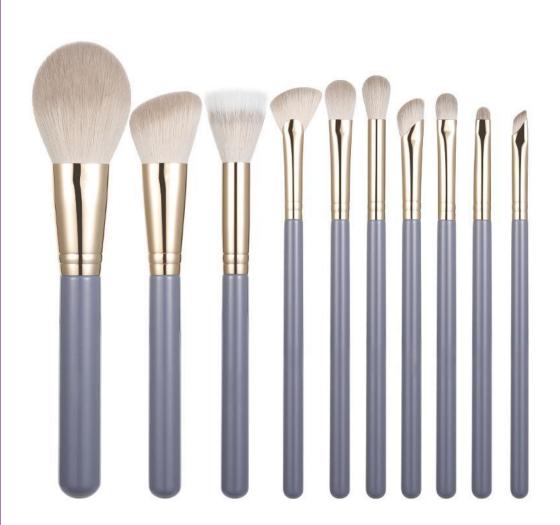

#### **DIVINE**

| Handle        | Tapered |
|---------------|---------|
| Ref           | S009    |
| Colors        | ANY     |
| Set<br>Pieces | 10      |