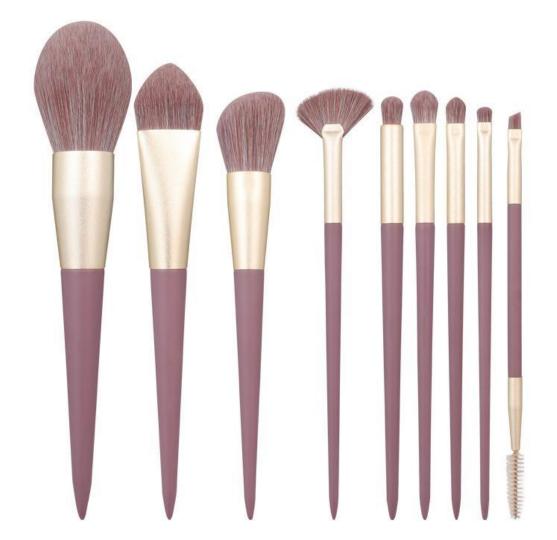

#### **TRANQUIL**

| Handle     | Rounded |
|------------|---------|
| Ref        | S0030   |
| Colors     | ANY     |
| Set Pieces | 13      |