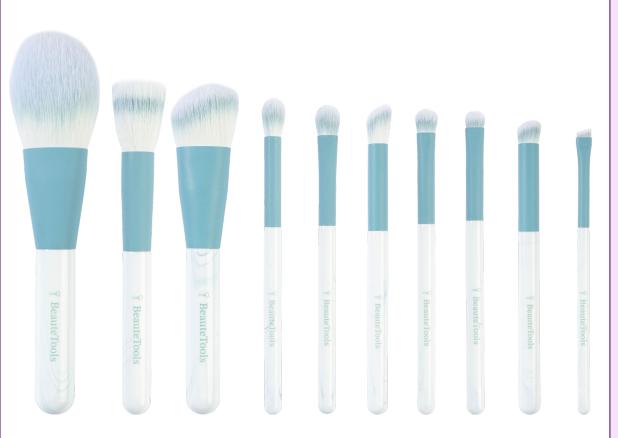

35   |
| Colors     | ANY     |
| Set Pieces | 9       |





#### **MAGICAL**

| Handle     | Rounded |
|------------|---------|
| Ref        | S0036   |
| Colors     | ANY     |
| Set Pieces | 10      |





#### **LOVELY**

| Handle     | Rounded |
|------------|---------|
| Ref        | S0037   |
| Colors     | ANY     |
| Set Pieces | 10      |





#### **VIBRANT**

| Handle     | Rounded |
|------------|---------|
| Ref        | S0038   |
| Colors     | ANY     |
| Set Pieces | 10      |





#### **TRANQUIL**

| Handle     | Rounded |
|------------|---------|
| Ref        | S0030   |
| Colors     | ANY     |
| Set Pieces | 13      |





#### **DYNAMIC**

| Handle     | Rounded |
|------------|---------|
| Ref        | S0033   |
| Colors     | ANY     |
| Set Pieces | 8       |





#### **FABULOUS**

| Handle     | Rounded |
|------------|---------|
| Ref        | S003    |
| Colors     | ANY     |
| Set Pieces | 10      |





#### **FABULOUS**

| Handle | Rounded |
|--------|---------|
| Ref    | S0015   |
| Colors | ANY     |
| Set    | 12      |
| Pieces | 12      |





#### **FABULOUS**

| Handle        | Rounded |
|---------------|---------|
| Ref           | S0016   |
| Colors        | ANY     |
| Set<br>Pieces | 12      |





## **BLISS**

| Handle     | Rounded |
|------------|---------|
| Ref        | S006    |
| Colors     | ANY     |
| Set Pieces | 11      |





# **IDYLLIC**

| Handle     | Rounded |
|------------|---------|
| Ref        | S0023   |
| Colors     | ANY     |
| Set Pieces | 8       |
|            |         |





# FLAT COLLECTIONS

M