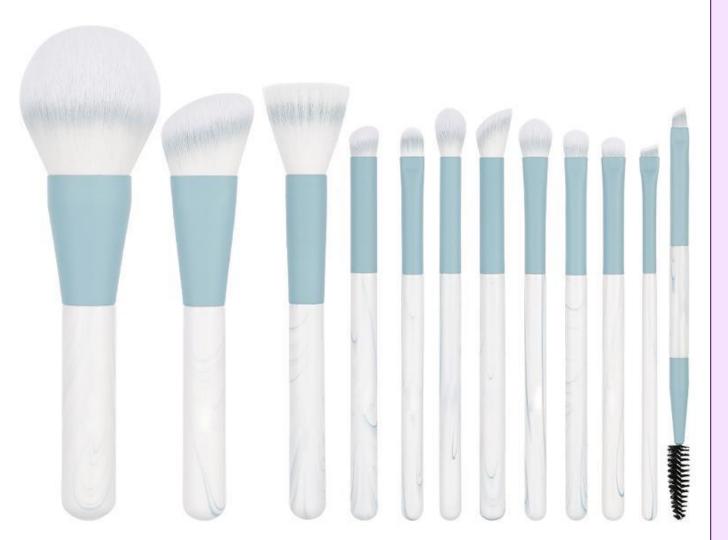

#### **GLOWING**

| Handle        | Tapered |
|---------------|---------|
| Ref           | S0019   |
| Colors        | ANY     |
| Set<br>Pieces | 12      |