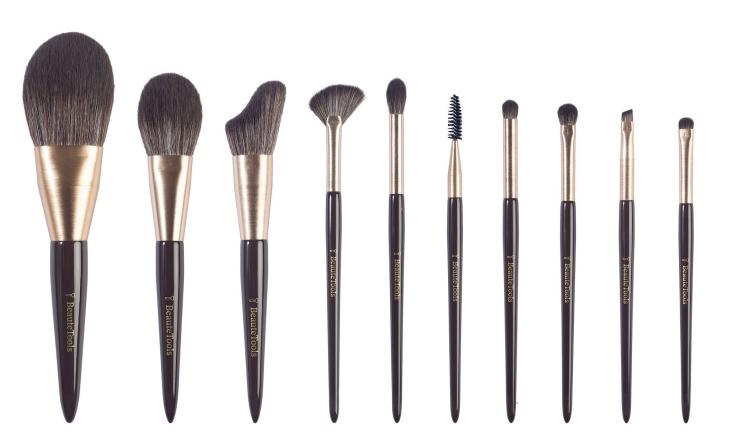

#### **ELEGANT**

| Handle     | Tapered |
|------------|---------|
| Ref        | S0010   |
| Colors     | ANY     |
| Set Pieces | 14      |