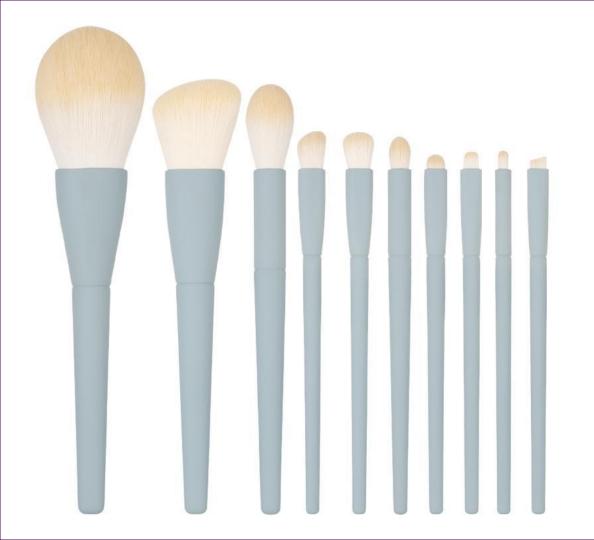

#### **ELEGANT**

| Handle     | Tapered |
|------------|---------|
| Ref        | S0010   |
| Colors     | ANY     |
| Set Pieces | 14      |