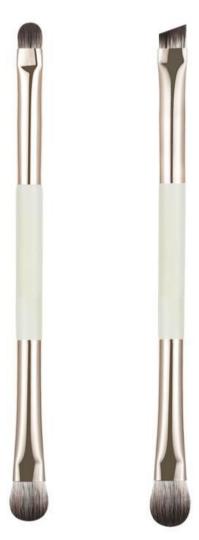

#### **FEARLESS**

| Handle        | DUAL    |
|---------------|---------|
| Ref           | S0022-2 |
| Colors        | ANY     |
| Set<br>Pieces | 2       |