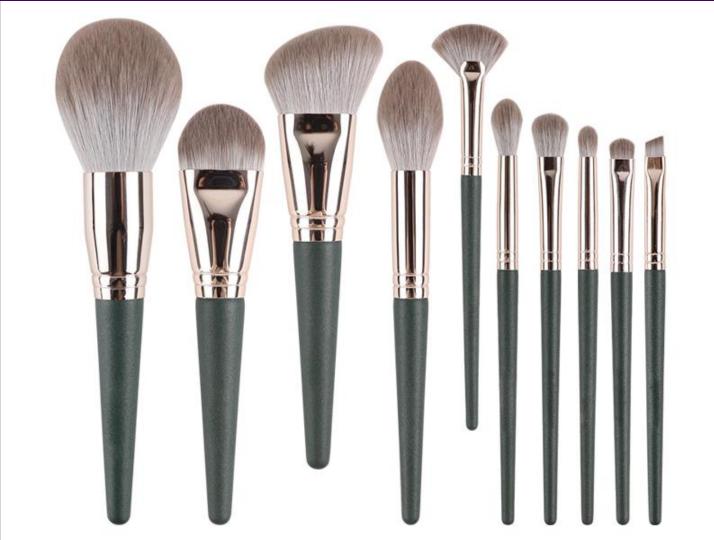

#### **DAZZLING**

| Handle     | Tapered |
|------------|---------|
| Ref        | S005    |
| Colors     | ANY     |
| Set Pieces | 11      |