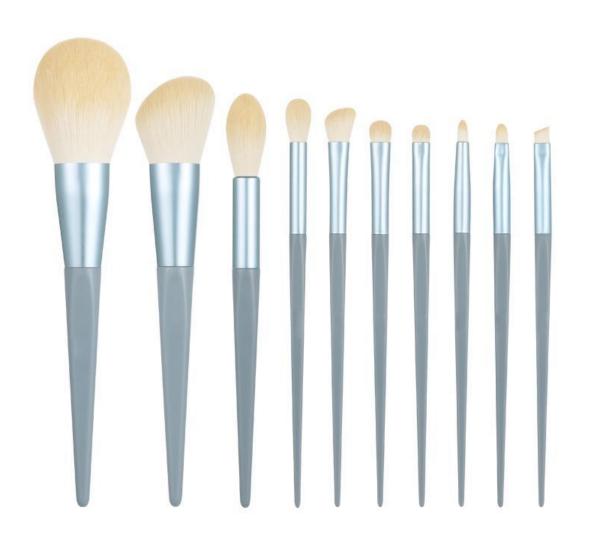

#### **GLOWING**

| Handle        | Tapered |
|---------------|---------|
| Ref           | S0019   |
| Colors        | ANY     |
| Set<br>Pieces | 12      |