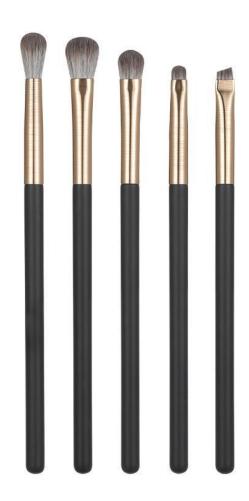

#### **FASCINATING**

| Handle        | Tapered |
|---------------|---------|
| Ref           | S0021   |
| Colors        | ANY     |
| Set<br>Pieces | 8       |

#### **GLOWING**

| Handle        | Tapered |
|---------------|---------|
| Ref           | S0022-1 |
| Colors        | ANY     |
| Set<br>Pieces | 8       |