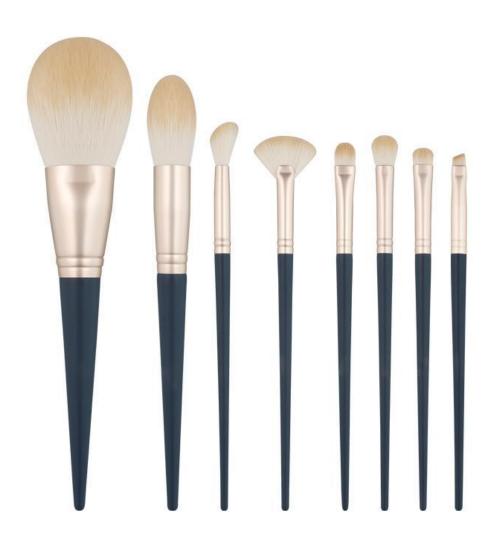

#### **ALLURING**

| Handle        | Tapered |
|---------------|---------|
| Ref           | S008    |
| Colors        | ANY     |
| Set<br>Pieces | 10      |