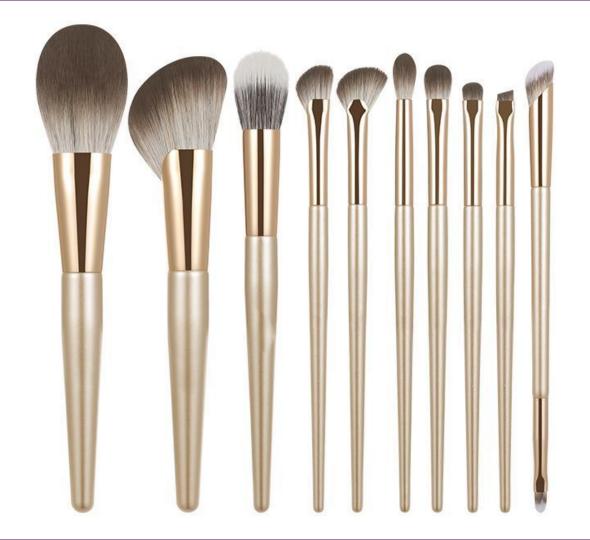

#### **ELEGANT**

| Handle     | Tapered |
|------------|---------|
| Ref        | S0010   |
| Colors     | ANY     |
| Set Pieces | 14      |