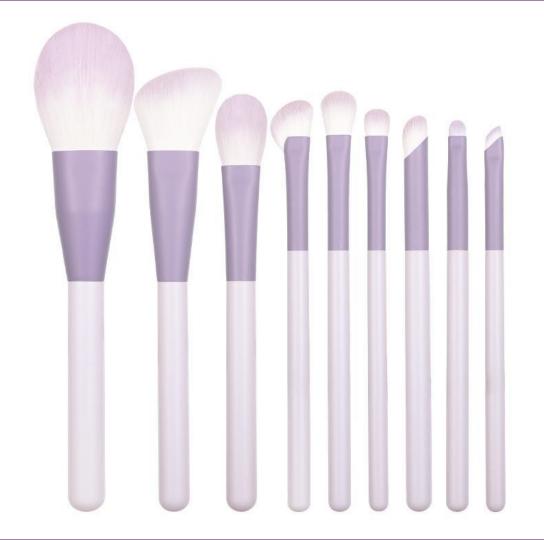

#### **ETHEREAL**

| Handle     | Tapered |
|------------|---------|
| Ref        | S004    |
| Colors     | ANY     |
| Set Pieces | 15      |