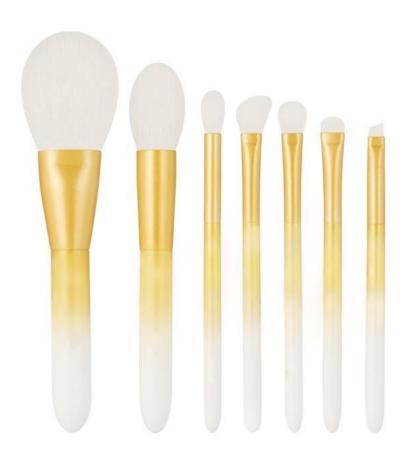

#### **HARMONY**

| Handle     | Flat  |
|------------|-------|
| Ref        | S0012 |
| Colors     | ANY   |
| Set Pieces | 9     |