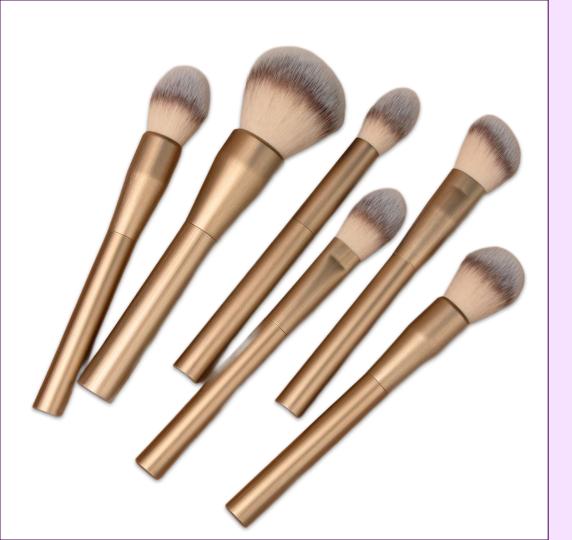

d |
|------------|---------|
| Ref        | S003    |
| Colors     | ANY     |
| Set Pieces | 10      |





#### **FABULOUS**

| Handle | Rounded |
|--------|---------|
| Ref    | S0015   |
| Colors | ANY     |
| Set    | 12      |
| Pieces | 12      |





#### **FABULOUS**

| Handle        | Rounded |
|---------------|---------|
| Ref           | S0016   |
| Colors        | ANY     |
| Set<br>Pieces | 12      |





## **BLISS**

| Handle     | Rounded |
|------------|---------|
| Ref        | S006    |
| Colors     | ANY     |
| Set Pieces | 11      |





# **IDYLLIC**

| Handle     | Rounded |
|------------|---------|
| Ref        | S0023   |
| Colors     | ANY     |
| Set Pieces | 8       |
|            |         |





# FLAT COLLECTIONS

Makeup brush sets with flat handle design



# **DARLING**

| Handle     | Flat  |
|------------|-------|
| Ref        | S0054 |
| Colors     | ANY   |
| Set Pieces | 6     |





## CONFIDENT

| Handle     | Flat  |
|------------|-------|
| Ref        | S0044 |
| Colors     | ANY   |
| Set Pieces | 8     |





### CONFIDENT

| Handle     | Flat  |
|------------|-------|
| Ref        | S0039 |
| Colors     | ANY   |
| Set Pieces | 10    |





### **GLAMOROUS**

| Handle     | Flat  |
|------------|-------|
| Ref        | S0043 |
| Colors     | ANY   |
| Set Pieces | 10    |





#### **HARMONY**

| Handle     | Flat  |
|------------|-------|
| Ref        | S0012 |
| Colors     | ANY   |
| Set Pieces | 9     |





#### **ADVENTURE**

| Handle     | Flat  |
|------------|-------|
| Ref        | S0045 |
| Colors     | ANY   |
| Set