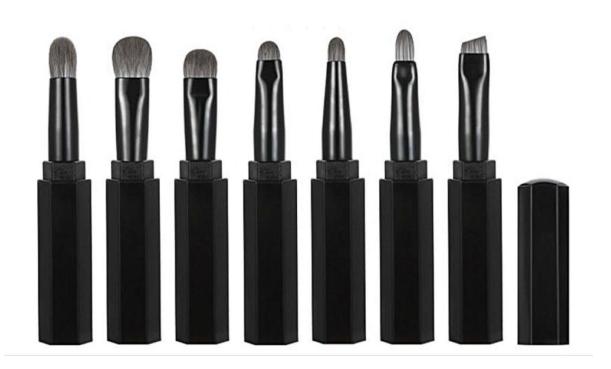

#### **HARMONY**

| Handle     | Flat  |
|------------|-------|
| Ref        | S0012 |
| Colors     | ANY   |
| Set Pieces | 9     |