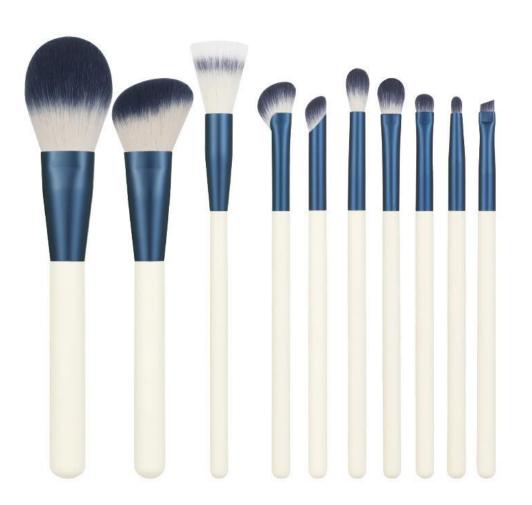

# **DARLING**

| Handle     | Flat  |
|------------|-------|
| Ref        | S0054 |
| Colors     | ANY   |
| Set Pieces | 6     |