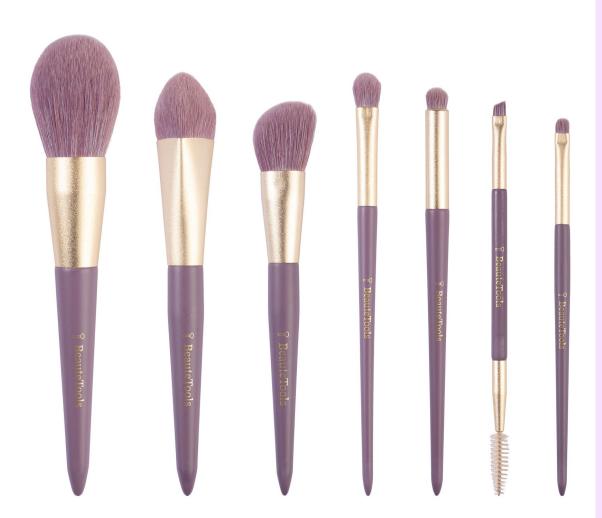

#### **HARMONY**

| Handle     | Flat  |
|------------|-------|
| Ref        | S0012 |
| Colors     | ANY   |
| Set Pieces | 9     |