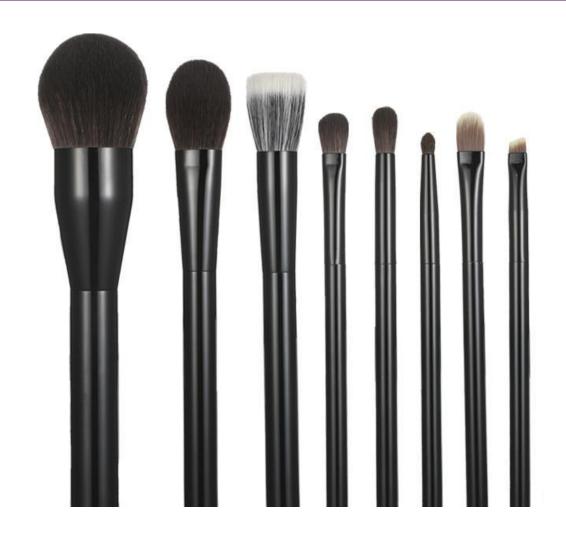

e | Rounded |
|--------|---------|
| Ref    | S0015   |
| Colors | ANY     |
| Set    | 12      |
| Pieces | 12      |





#### **FABULOUS**

| Handle        | Rounded |
|---------------|---------|
| Ref           | S0016   |
| Colors        | ANY     |
| Set<br>Pieces | 12      |





## **BLISS**

| Handle     | Rounded |
|------------|---------|
| Ref        | S006    |
| Colors     | ANY     |
| Set Pieces | 11      |





# **IDYLLIC**

| Handle     | Rounded |
|------------|---------|
| Ref        | S0023   |
| Colors     | ANY     |
| Set Pieces | 8       |
|            |         |





# FLAT COLLECTIONS

Makeup brush sets with flat handle design



# **DARLING**

| Handle     | Flat  |
|------------|-------|
| Ref        | S0054 |
| Colors     | ANY   |
| Set Pieces | 6     |





## CONFIDENT

| Handle     | Flat  |
|------------|-------|
| Ref        | S0044 |
| Colors     | ANY   |
| Set Pieces | 8     |





### CONFIDENT

| Handle     | Flat  |
|------------|-------|
| Ref        | S0039 |
| Colors     | ANY   |
| Set Pieces | 10    |





### **GLAMOROUS**

| Handle     | Flat  |
|------------|-------|
| Ref        | S0043 |
| Colors     | ANY   |
| Set Pieces | 10    |





#### **HARMONY**

| Handle     | Flat  |
|------------|-------|
| Ref        | S0012 |
| Colors     | ANY   |
| Set Pieces | 9     |





#### **ADVENTURE**

| Handle     | Flat  |
|------------|-------|
| Ref        | S0045 |
| Colors     | ANY   |
| Set Pieces | 11    |





#### **WANDERLUST**

| Handle     | Flat  |
|------------|-------|
| Ref        | S0111 |
| Colors     | ANY   |