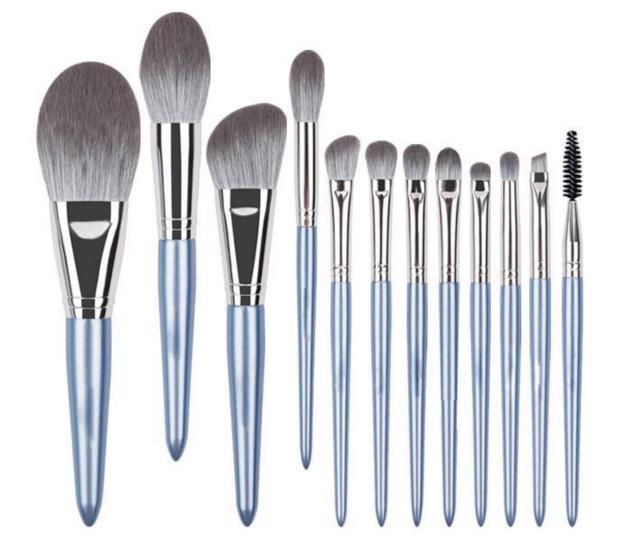

#### **VIRTUOSO**

| Handle        | Tapered |
|---------------|---------|
| Ref           | S0099   |
| Colors        | ANY     |
| Set<br>Pieces | 12      |