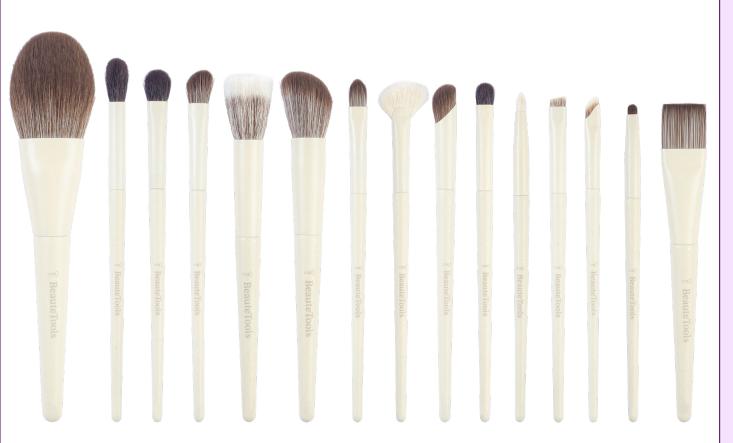

#### **ETHEREAL**

| Handle     | Tapered |
|------------|---------|
| Ref        | S004    |
| Colors     | ANY     |
| Set Pieces | 15      |