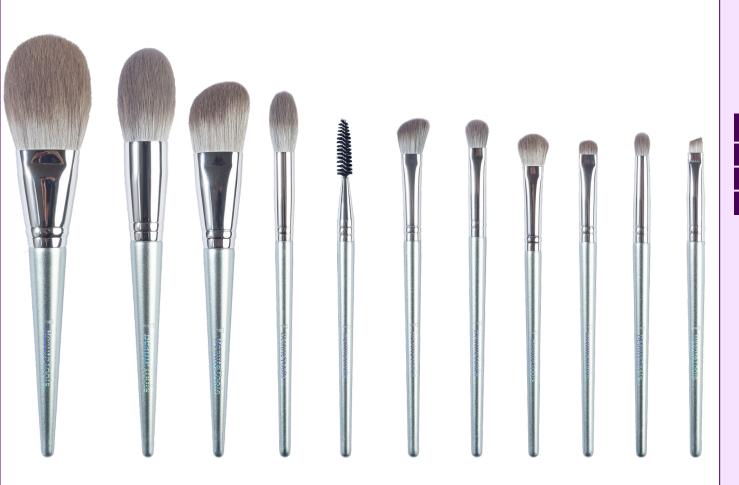

#### **TRANQUIL**

| Handle     | Rounded |
|------------|---------|
| Ref        | S0030   |
| Colors     | ANY     |
| Set Pieces | 13      |