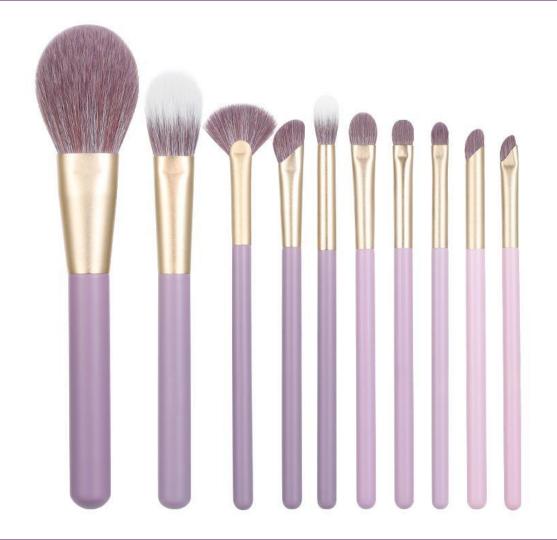

#### **ALLURING**

| Handle        | Tapered |
|---------------|---------|
| Ref           | S008    |
| Colors        | ANY     |
| Set<br>Pieces | 10      |