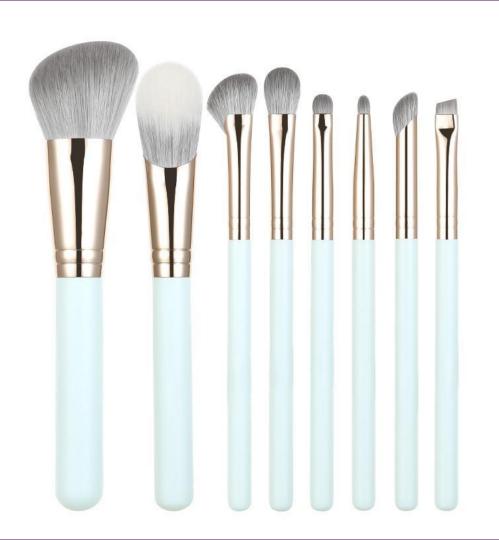

#### **HARMONY**

| Handle     | Flat  |
|------------|-------|
| Ref        | S0012 |
| Colors     | ANY   |
| Set Pieces | 9     |