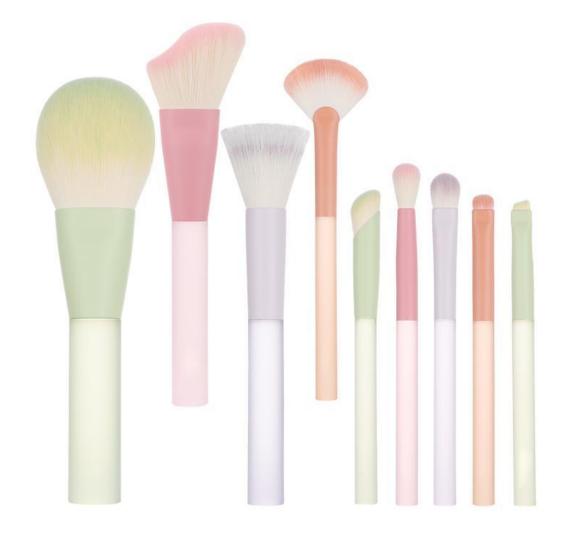

#### **DAZZLING**

| Handle     | Tapered |
|------------|---------|
| Ref        | S005    |
| Colors     | ANY     |
| Set Pieces | 11      |