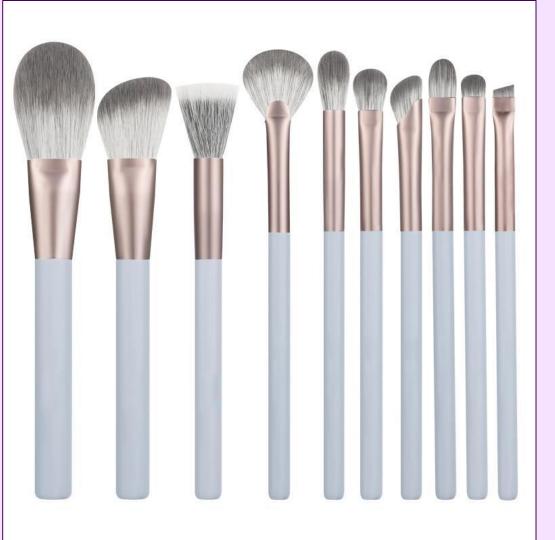

#### **ETHEREAL**

| Handle     | Tapered |
|------------|---------|
| Ref        | S004    |
| Colors     | ANY     |
| Set Pieces | 15      |