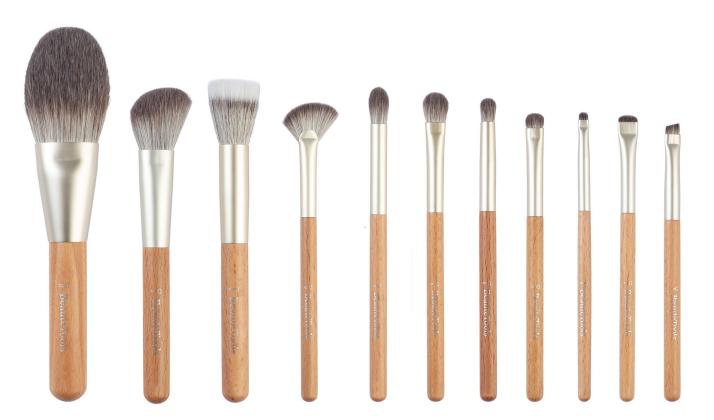

#### **ELEGANT**

| Handle     | Tapered |
|------------|---------|
| Ref        | S0010   |
| Colors     | ANY     |
| Set Pieces | 14      |