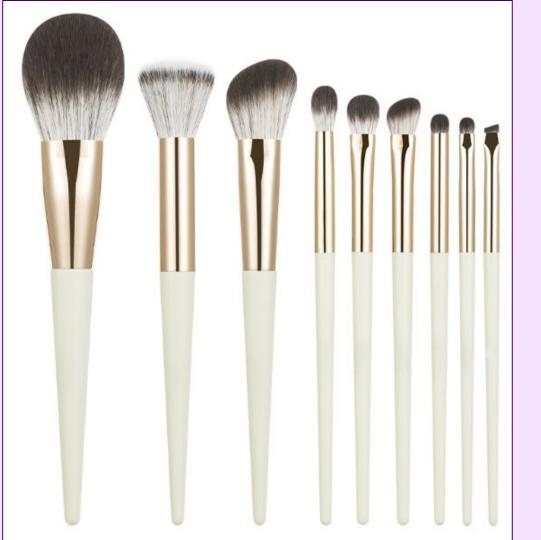

#### **ETHEREAL**

| Handle     | Tapered |
|------------|---------|
| Ref        | S004    |
| Colors     | ANY     |
| Set Pieces | 15      |