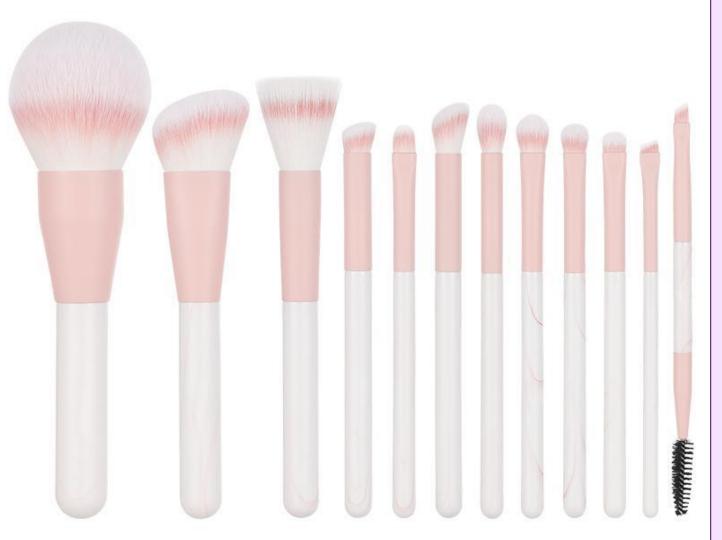

#### **DAZZLING**

| Handle     | Tapered |
|------------|---------|
| Ref        | S005    |
| Colors     | ANY     |
| Set Pieces | 11      |