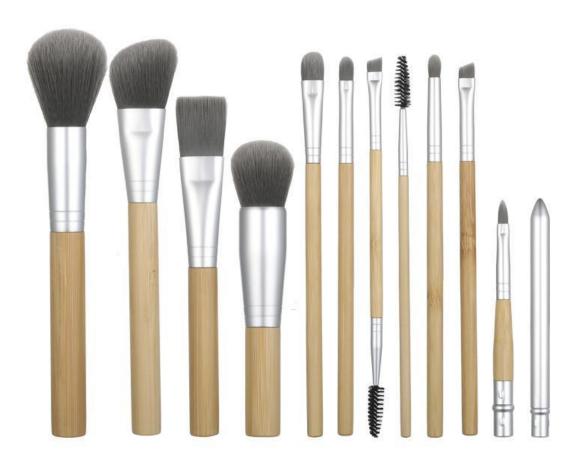

#### **ELEGANT**

| Handle     | Tapered |
|------------|---------|
| Ref        | S0010   |
| Colors     | ANY     |
| Set Pieces | 14      |