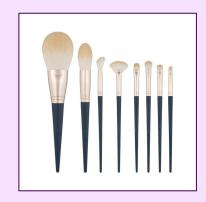

#### **ELEGANT**

| Handle     | Tapered |
|------------|---------|
| Ref        | S0010   |
| Colors     | ANY     |
| Set Pieces | 14      |

#### **ELEGANT**

| Handle     | Tapered |
|------------|---------|
| Ref        | S0011   |
| Colors     | ANY     |
| Set Pieces | 10      |
|            |         |