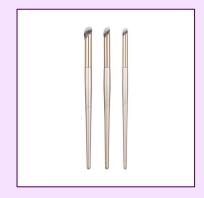

### **EMPOWERED**

| Handle     | Rounded |
|------------|---------|
| Ref        | FP0027  |
| Colors     | ANY     |
| Set Pieces | 3       |

| Handle     | Tapered    |
|------------|------------|
| Ref        | FBLO16-027 |
| Colors     | ANY        |
| Set Pieces | 2          |