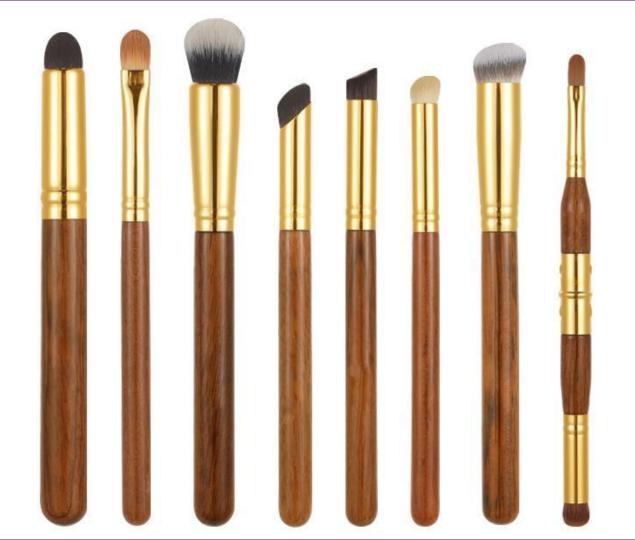

#### **EXPERT**

| Handle     | Tapered |
|------------|---------|
| Ref        | S0013   |
| Colors     | ANY     |
| Set Pieces | 8       |