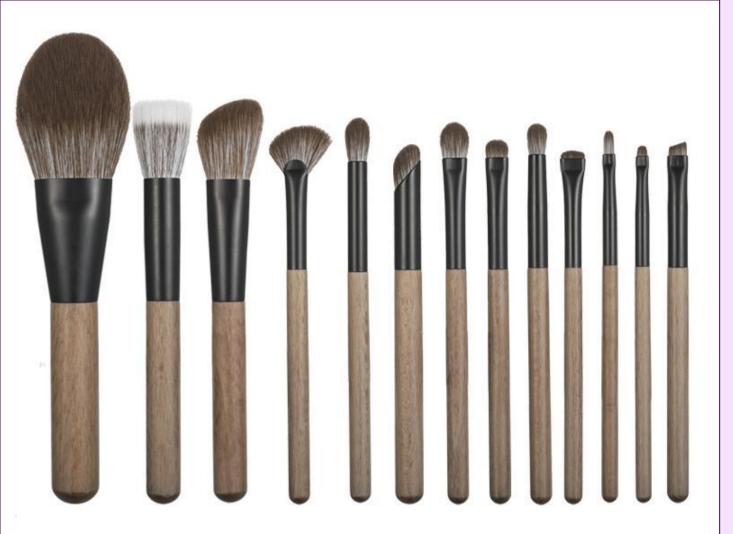

#### **ELEGANT**

| Handle     | Tapered |
|------------|---------|
| Ref        | S0010   |
| Colors     | ANY     |
| Set Pieces | 14      |