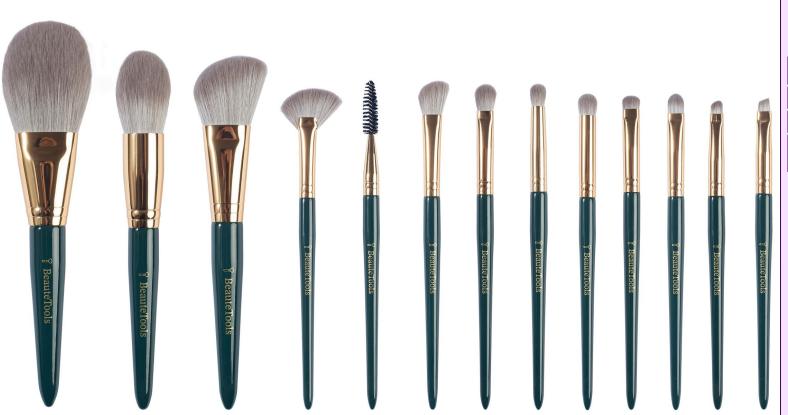

#### **VIRTUOSO**

| Handle        | Tapered |
|---------------|---------|
| Ref           | S0099   |
| Colors        | ANY     |
| Set<br>Pieces | 12      |