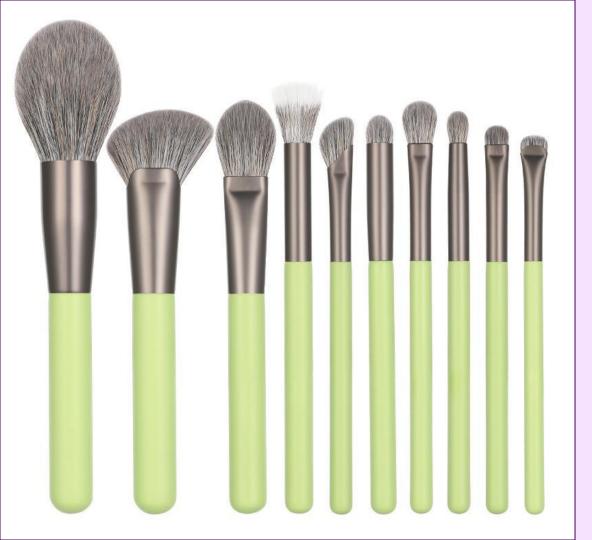

#### **LUMINOUS**

| Handle     | Rounded |
|------------|---------|
| Ref        | S0017   |
| Colors     | ANY     |
| Set Pieces | 10      |