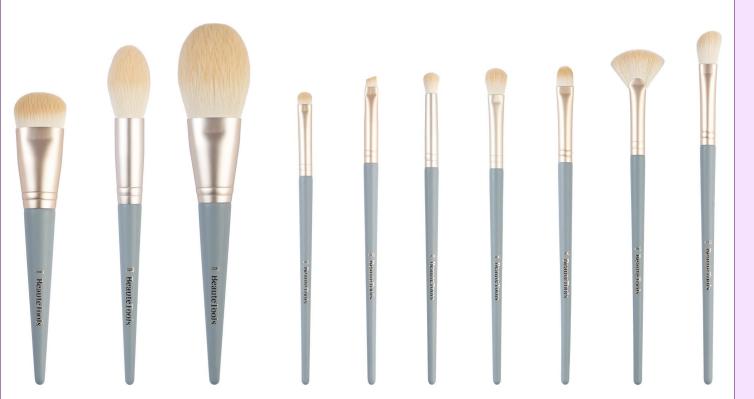

#### **TRANQUIL**

| Handle     | Rounded |
|------------|---------|
| Ref        | S0030   |
| Colors     | ANY     |
| Set Pieces | 13      |