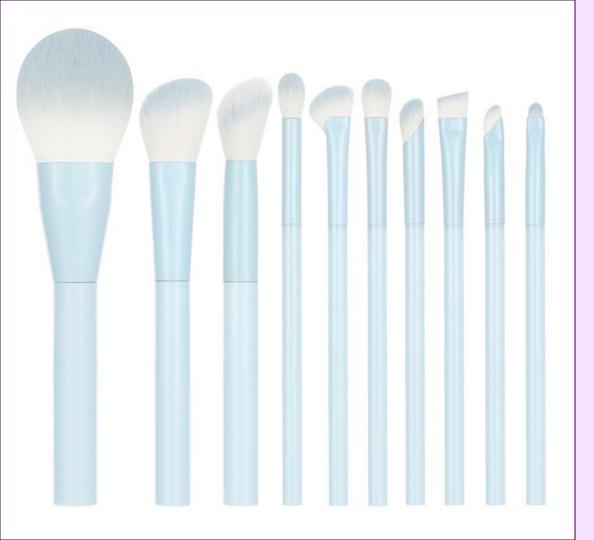

ULOUS**

| Handle        | Rounded |
|---------------|---------|
| Ref           | S0016   |
| Colors        | ANY     |
| Set<br>Pieces | 12      |





## **BLISS**

| Handle     | Rounded |
|------------|---------|
| Ref        | S006    |
| Colors     | ANY     |
| Set Pieces | 11      |





# **IDYLLIC**

| Handle     | Rounded |
|------------|---------|
| Ref        | S0023   |
| Colors     | ANY     |
| Set Pieces | 8       |
|            |         |





# FLAT COLLECTIONS

Makeup brush sets with flat handle design



# **DARLING**

| Handle     | Flat  |
|------------|-------|
| Ref        | S0054 |
| Colors     | ANY   |
| Set Pieces | 6     |





## CONFIDENT

| Handle     | Flat  |
|------------|-------|
| Ref        | S0044 |
| Colors     | ANY   |
| Set Pieces | 8     |





### CONFIDENT

| Handle     | Flat  |
|------------|-------|
| Ref        | S0039 |
| Colors     | ANY   |
| Set Pieces | 10    |





### **GLAMOROUS**

| Handle     | Flat  |
|------------|-------|
| Ref        | S0043 |
| Colors     | ANY   |
| Set Pieces | 10    |





#### **HARMONY**

| Handle     | Flat  |
|------------|-------|
| Ref        | S0012 |
| Colors     | ANY   |
| Set Pieces | 9     |





#### **ADVENTURE**

| Handle     | Flat  |
|------------|-------|
| Ref        | S0045 |
| Colors     | ANY   |
| Set Pieces | 11    |





#### **WANDERLUST**

| Handle     | Flat  |
|------------|-------|
| Ref        | S0111 |
| Colors     | ANY   |
| Set Pieces | 7     |





# SPECIALTY COLLECTIONS







#### **FASCINATING**

| Handle        | Tapered |
|---------------|-------