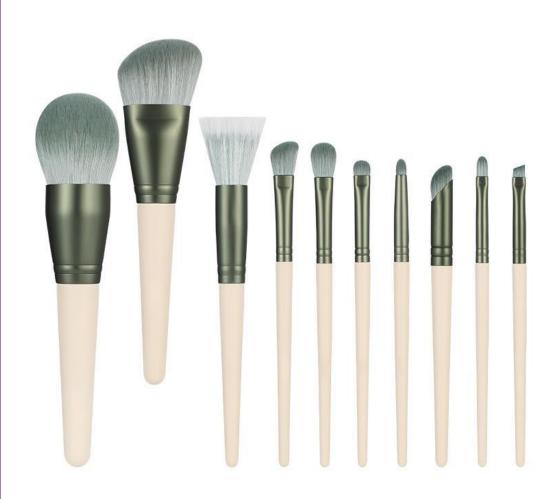

#### **EXPERT**

| Handle     | Tapered |
|------------|---------|
| Ref        | S0013   |
| Colors     | ANY     |
| Set Pieces | 8       |