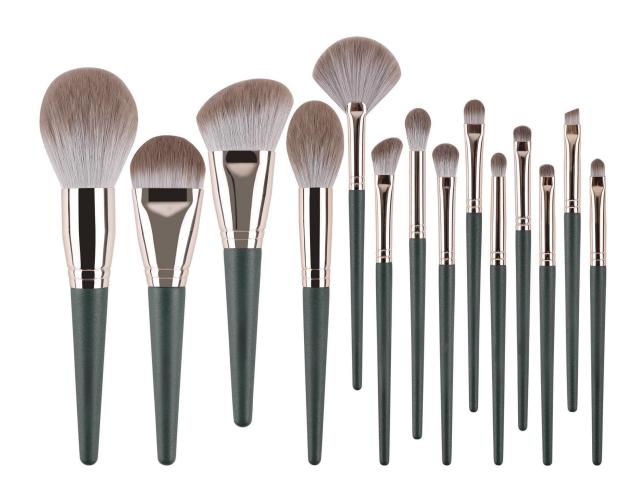

#### **ELEGANT**

| Handle     | Tapered |
|------------|---------|
| Ref        | S0010   |
| Colors     | ANY     |
| Set Pieces | 14      |