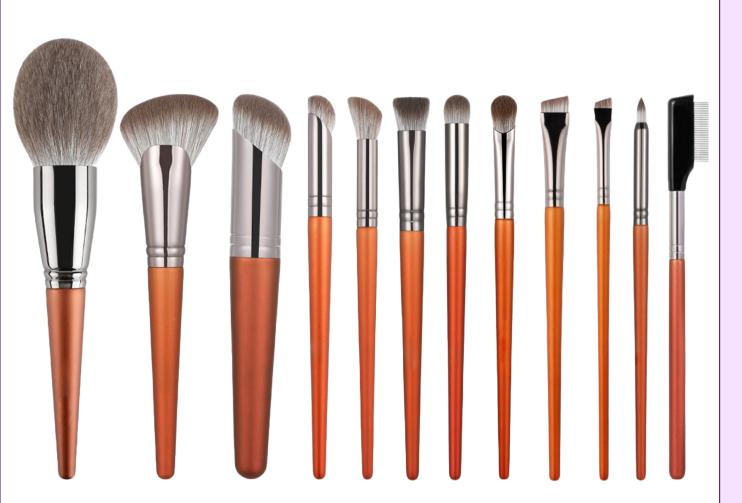

#### **DAZZLING**

| Handle     | Tapered |
|------------|---------|
| Ref        | S005    |
| Colors     | ANY     |
| Set Pieces | 11      |